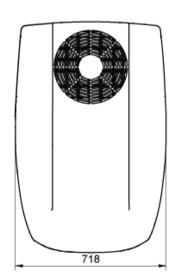

## **Technical Data**

| Model                       | CCA3000                     |             |
|-----------------------------|-----------------------------|-------------|
| Туре                        | Inverter                    |             |
| Cooling capacity            | 3000W                       |             |
| Input power cooling         | 1200W                       |             |
| Heating capacity            | 3000W                       | ;           |
| Rated input voltage         | 220V-240V/50/60Hz           |             |
| Maximum current             | 7A                          |             |
| IP Rating                   | IP55                        | 1107        |
| Rated cooling input current | 5.5A                        |             |
| Rated heating input current | 5A namainnn                 |             |
| Max pressure (High)         | 3.5Mpa                      |             |
| Max pressure (Low)          | 1.3Мра                      |             |
| Circuit protection          | 15A fuse or circuit breaker | <del></del> |
| Cable section               | 2.5mm² Copper & length      |             |
| Cable length                | Not more than 8m            |             |
| Airflow                     | 550m³/h                     |             |
| Operating temperature       | ~ 2°C ~ 55°C                |             |
| Refrigerant                 | R410a                       |             |
| Refrigerant quantity        | 630g                        |             |
| Dimensions L x W x H        | 1107 x 718 x 225mm          |             |
| Installed weight            | 35.8kg                      |             |
|                             |                             |             |