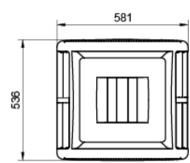

## **Technical Data**

| Model                       | CCA3000                     |             |
|-----------------------------|-----------------------------|-------------|
| Туре                        | Inverter                    |             |
| Cooling capacity            | 3000W                       |             |
| Input power cooling         | 1200W                       |             |
| Heating capacity            | 3000W                       | ;           |
| Rated input voltage         | 220V-240V/50/60Hz           |             |
| Maximum current             | 7A                          |             |
| IP Rating                   | IP55                        | 1107        |
| Rated cooling input current | 5.5A                        |             |
| Rated heating input current | 5A namainnn                 |             |
| Max pressure (High)         | 3.5Mpa                      |             |
| Max pressure (Low)          | 1.3Мра                      |             |
| Circuit protection          | 15A fuse or circuit breaker | <del></del> |
| Cable section               | 2.5mm² Copper & length      |             |
| Cable length                | Not more than 8m            |             |
| Airflow                     | 550m³/h                     |             |
| Operating temperature       | ~ 2°C ~ 55°C                |             |
| Refrigerant                 | R410a                       |             |
| Refrigerant quantity        | 630g                        |             |
| Dimensions L x W x H        | 1107 x 718 x 225mm          |             |
| Installed weight            | 35.8kg                      |             |
|                             |                             |             |